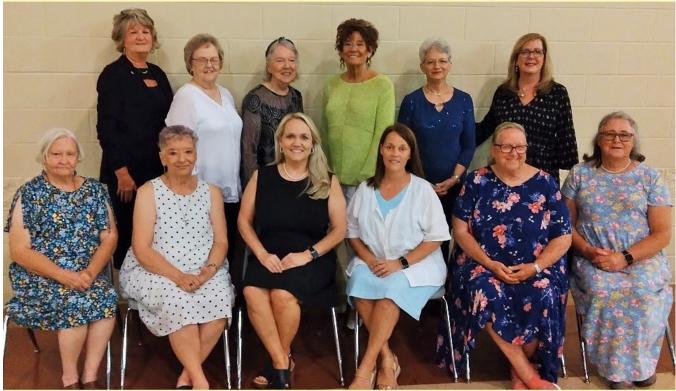

## **Cullman Lions Branch Club Board of Directors**

[L-R] Seated: Lion Judy Waldrep, Director; Lion Nelda Powell, Director; Lion Ginger Hogeland, President; Lion Stephanie Lawson, 1st Vice President; Lion Catherine Haggard, Secretary; Lion Linda Cotten, Immediate Past President. >> Standing: Lion Gloria Williams, Tail Twister; Lion Judy Mangum, Membership Committee Chair; Lion Jane Rooker, Membership Committee Vice Chair; Lion Judy Smith, 2nd Vice President; Lion Kaye Walker, Treasurer; Lion Suzi Starosta, Lion Tamer.

Not in photo: Lion Carol Nielsen, Director.