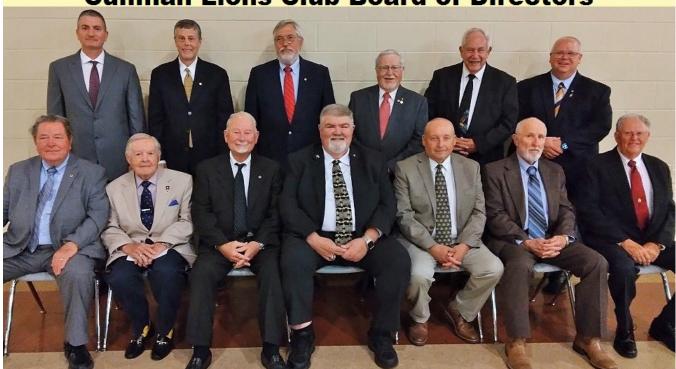

## **Cullman Lions Club Board of Directors**

[L-R] Seated: Lion Steve Rodgers, Director; Lion Jerry Smith, Lion Tamer; Lion Richard White, Tail Twister; Lion Chris Brooks, Club President; Lion Delane Ray, 2nd Vice President; Lion Jim Burke, 1st Vice President; Lion Milford Parrish, Immediate Past Club President <> Standing: Lion Jeff Lawson, 3rd Vice President; Lion Scott Starosta, Club Secretary; Lion Frank Odell, Membership Committee Chair; Lion Jerry Bonner, Club Treasurer; Lion George Krigbaum, Director; Lion Craig Gadow, Director. Not in photo: Lion David Bussman, Membership Committee, Lion Gary Murphree, Membership Committee Vice Chair; Lion Eric Ponder, Director.